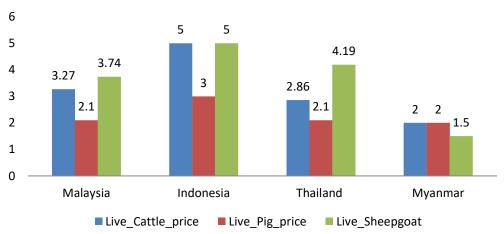

e            |
| 2  | Respondent name               | *This field is required |
|    |                               | - Open typing           |
| 3  | Date                          | -Selected from calendar |
| 4  | Currency                      | Selection USD           |
| 5  | Live Cattle price per kg?     | Open                    |
| 6  | Beef meat price per kg?       | Open                    |
| 7  | Live Pig price per kg?        | Open                    |
| 8  | Pork meat price per kg?       | Open                    |
| 9  | Live Sheep/Goat price per kg? | Open                    |
| 10 | Sheep/goat meat price per kg? | Open                    |
| 11 | Location                      | Save entry- Upload data |







#### Demo website -view data









#### Live animal per kg











#### **Technical issue/Limitation**

|                       | Regional                                                                                                                                                       | National level                                                                                                                                                                                      |
|-----------------------|----------------------------------------------------------------------------------------------------------------------------------------------------------------|--------------------------------------------------------------------------------------------------------------------------------------------------------------------------------------