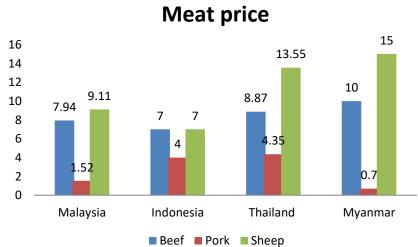

|
| 2  | Respondent name               | *This field is required |
|    |                               | - Open typing           |
| 3  | Date                          | -Selected from calendar |
| 4  | Currency                      | Selection USD           |
| 5  | Live Cattle price per kg?     | Open                    |
| 6  | Beef meat price per kg?       | Open                    |
| 7  | Live Pig price per kg?        | Open                    |
| 8  | Pork meat price per kg?       | Open                    |
| 9  | Live Sheep/Goat price per kg? | Open                    |
| 10 | Sheep/goat meat price per kg? | Open                    |
| 11 | Location                      | Save entry- Upload data |







#### Demo website -view data









#### Live animal per kg











#### **Technical issue/Limitation**

|                       | Regional                                                                                                                                                       | National level                                                                                                                                                                                      |
|-----------------------|----------------------------------------------------------------------------------------------------------------------------------------------------------------|----------------------------------------------------------------------------------------------------------------------------------------------------------------------------------------