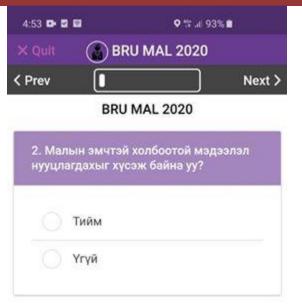

#### Brucellosis

энэ асуумжыг зөвхөн малчин өрхөөс авахыг анхаарна уу. Та малын эмч бол BRU MAL 2020 гэсэн асуумжыг бөглөнө үү. Гэхдээ Та энэ асуумжыг хөдөө малчныхаараа орохдоо бөглүүлээдSAVЕдарснаар таны утсанд бөглөсөн асуумж хадгалагдана.Дараа ньИнтернэттэй орчиндирсэний дарааUPLOAD даран цуглуулсан асуумжуудаа бидэнд илгээх юм. Та 10 аас доошгүй малчид болон Заас доошгүй малын эмчээс асуумж бөглүүлсэн бол (асуумж авсан хүний нэр дээр өөрийн нэрийг бичих) Танд тодорхой урамшуулал олгогдох боломж нээгдэнэ. Та гар утасныхааData,Интернетийгнээж хаах замаар дээрх зааврын дагуу урьдчилан шалгаж болно. Та зарим асуултыг хариулахгүй алгасаж болно (сарлаг, тэмээ байхгүй эсвэл сайн мэдэхгүй асуултаа). Асууж тодруулах зүйл тулгамдвал 8008-5896, 9469-7793, 9450-0826 дугаараар холбогдоно уу(FBChat IDTumen Sharav, Буянжаргал Төрхүү, Э. Ядамдорж)