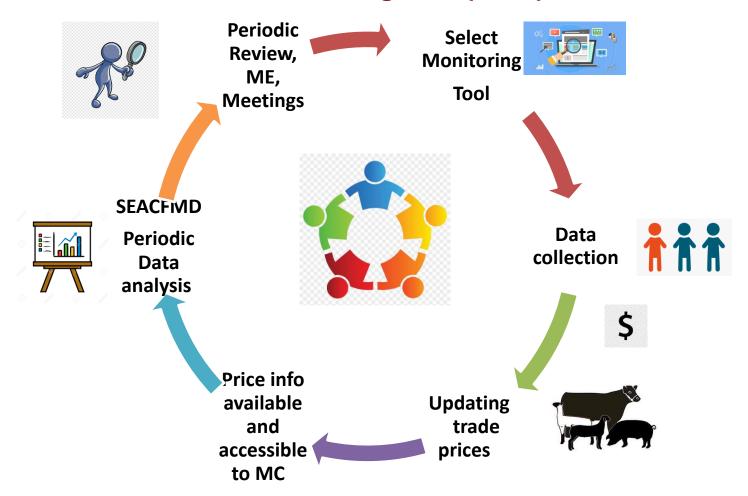

gion









#### **Objective**

- To build a regional platform under SEACFMD to monitor the price of live livestock (selected species) and their meat.
- To share price information amongst member countries and analyze the data periodically.
- To estimate and identify price patterns or trends (if any related to cross border trade, TAD's including FMD)
- To explore the linkages between prices and animal movement to promote transparency and safe trade.
- To potentially anticipate changes in cross-border animal movement patterns
- To use technology which is freely available and user friendly.
- To encourage and support SEACFMD countries to develop similar price/data collection/investigation/ monitoring platform at country level.







## The Sequence of the Flow Price Monitoring Tool (PMT)









#### **Epicollect5**

#### Advantage:

- Multipurpose survey
- Web+App / user friendly
- Free/ options-public/private
- Access from any phone/Web browser
- Location (upload function Lat/Long )/Photo/Video/Audio
- Offload data (save entry-upload later)
- Local language support





#### Brucellosis

энэ асуумжыг зөвхөн малчин өрхөөс авахыг анхаарна уу. Та малын эмч бол BRU MAL 2020 гэсэн асуумжыг бөглөнө үү. Гэхдээ Та энэ асуумжыг хөдөө малчныхаараа орохдоо бөглүүлээдSAVЕдарснаар таны утсанд бөглөсөн асуумж хадгалагдана.Дараа ньИнтернэттэй орчиндирсэний дарааUPLOAD даран цуглуулсан асуумжуудаа бидэнд илгээх юм. Та 10 аас доошгүй малчид болон Заас доошгүй малын эмчээс асуумж бөглүүлсэн бол (асуумж авсан хүний нэр дээр өөрийн нэрийг бичих) Танд тодорхой урамшуулал олгогдох боломж нээг