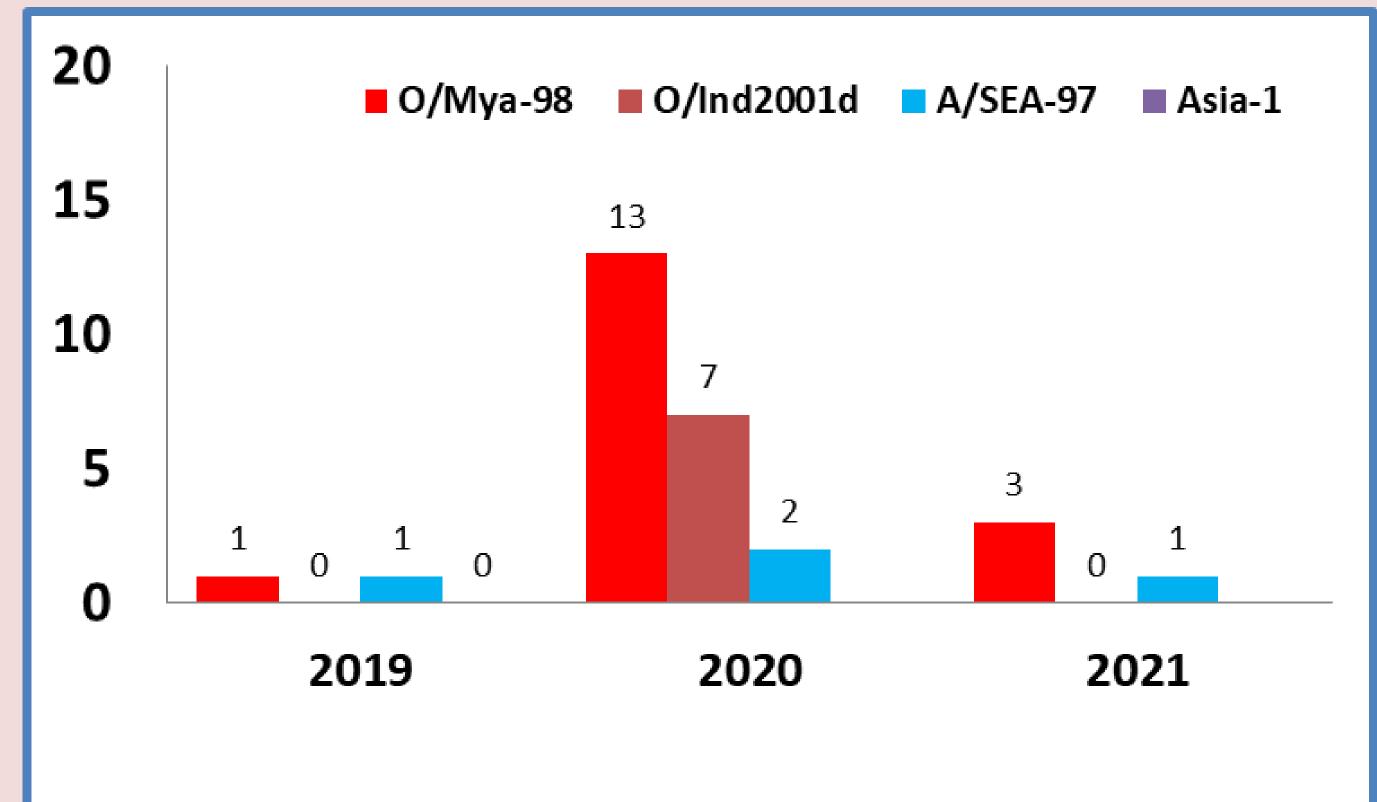

• FMD epidemic strains in Myanmar2019-2021

- There were 4 outbreaks from January 2021to June 2021, of which there are 3 O-type and 1 A-type.
- Affected animals were cattle (44%) and Goat (55%). Swine (0.001%) in Salingyi case
- Outbreaks were located in Salingyi township in Sagaing, Mahlaing township in Mandalay, Thanlyin in Yangon and Myeik in Tanintharyi Regions.