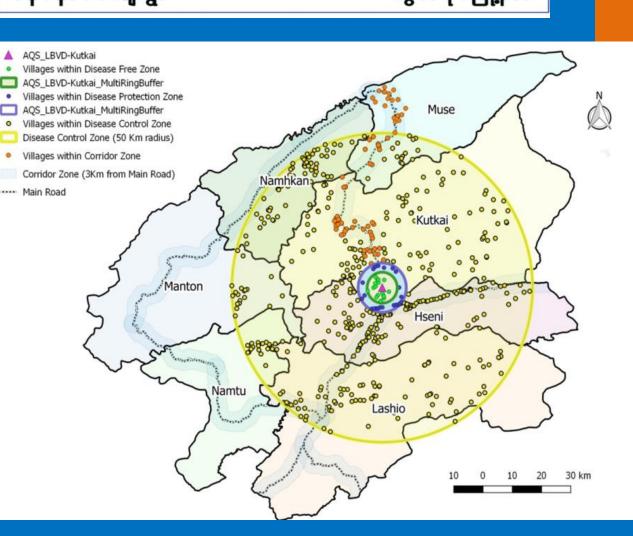

## **Disease Free Zone**

establishment

တိရစ္ဆာန် ရွာ နာ လျာ နာ ရော ဝါတင်းရှင်းဇုန် စာနာ လျာ သနားကပ်အမှတ်အသားတပ်ပြီးပြီလား၊

Na Du Sat Hpe Kakoi Tsi Htu Ngut Sai Kun? Na Kaw Masat Masa Shakap Du Sai Kun? တူဝ်သတ်းသူ လီးထူဝ်းခိုမ်ရှေ့ ပုံယဝ့်ရှု့ ?တီးတူဝ်သတ်းသူ မီးတွင်းပုံယဝ့်ရှု့ ? ခေင်းကျမာက်ပဲ့ ထိုးခဲ့ ဟာ့်ဆနာမ်း၊ ပတံက်ခဲ့ ဟာ့်ပလေ့ တိုင် ချိုက်ကဲ့ 你 们 的 动 物 打 过 以 防 针 后 佩 戴 耳 标