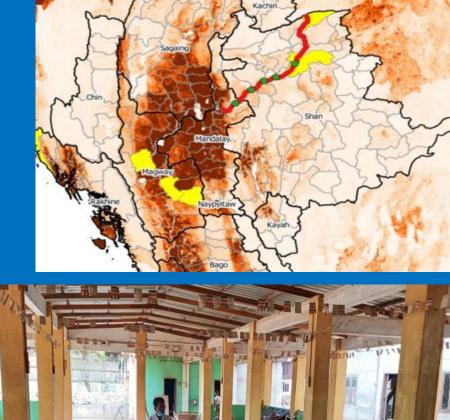

• FMD epidemic strains in Myanmar2019-2021

- There were 4 outbreaks from January 2021to June 2021, of which there are 3 O-type and 1 A-type.
- Affected animals were cattle (44%) and Goat (55%). Swine (0.001%) in Salingyi case
- Outbreaks were located in Salingyi township in Sagaing, Mahlaing township in Mandalay, Thanlyin in Yangon and Myeik in Tanintharyi Regions.