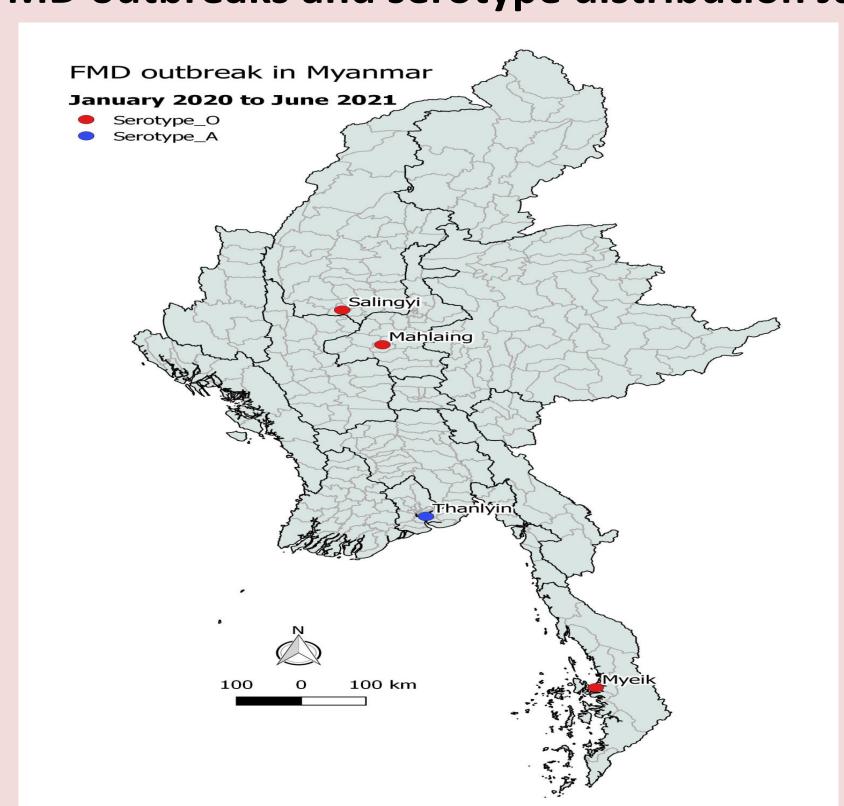

• FMD epidemic strains in Myanmar2019-2021

- There were 4 outbreaks from January 2021to June 2021, of which there are 3 O-type and 1 A-type.
- Affected animals were cattle (44%) and Goat (55%). Swine (0.001%) in Salingyi case
- Outbreaks were located in Salingyi township in Sagaing, Mahlaing township in Mandalay, Thanlyin in Yangon and Myeik in Tanintharyi Regions.