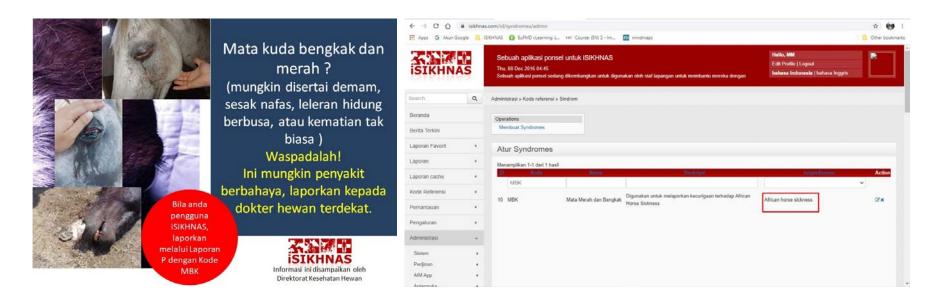

### Movement control: Quarantine Agency

• Movement restriction from affected countries

Reporting: passive surveillance

- Identify horse population in the areas
- Encourage reporting of the clinical signs via I-sikhnas