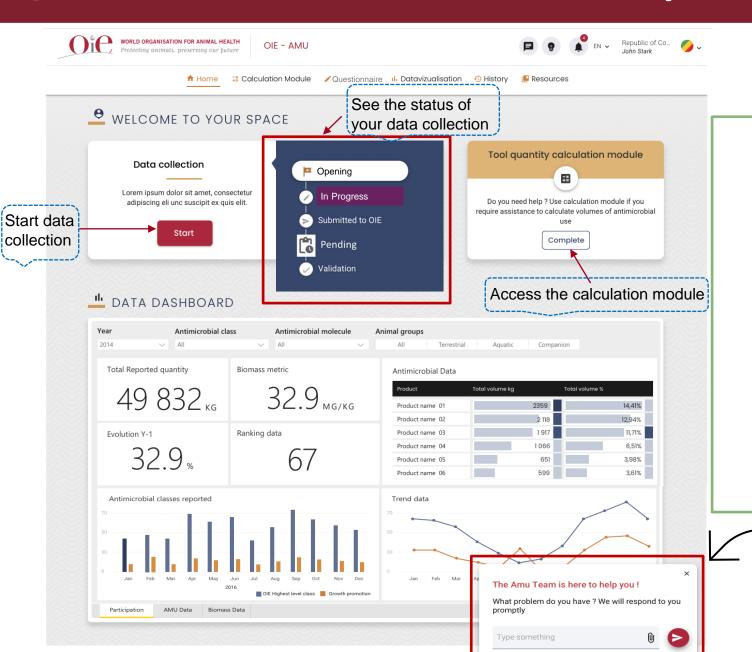

#### **OIE AMU Global Database - Country Portal**

#### **Country Portal Operations**

- ✓ Participate in the data collection
  - Status of data collection
- ✓ Option to use the calculation module
  - ❖ Available 24/7
- ✓ Data dashboard to view key data metrics
- ✓ Chat function to contact the AMU
  Team for assistance

Chat available for countries to contact the AMU Team for assistance

Organisation Mondiale de la Santé Animale World Organisation for Animal Health Organización Mundial de Sanidad Animal