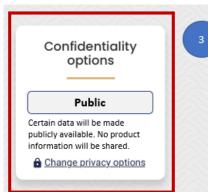

#### **OPTIONS**

- **1.Private** Only the OIE AMU Team and the country profiles.
- **2.Semi-Public** In addition to private profiles, certain data are available for partners and OIE Regional colleagues.
- **3.Public** Certain data are made publicly available. This data is available for all.