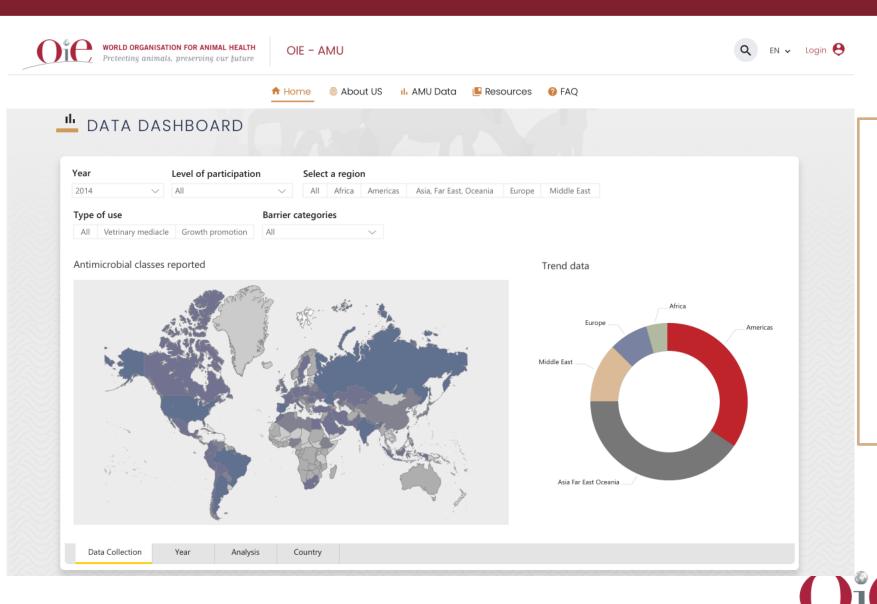

#### **Country Portal Operations**

- ✓ Participate in the data collection
  - Status of data collection
- ✓ Option to use the calculation module
  - ❖ Available 24/7
- ✓ Data dashboard to view key data metrics
- ✓ Chat function to contact the AMU
  Team for assistance