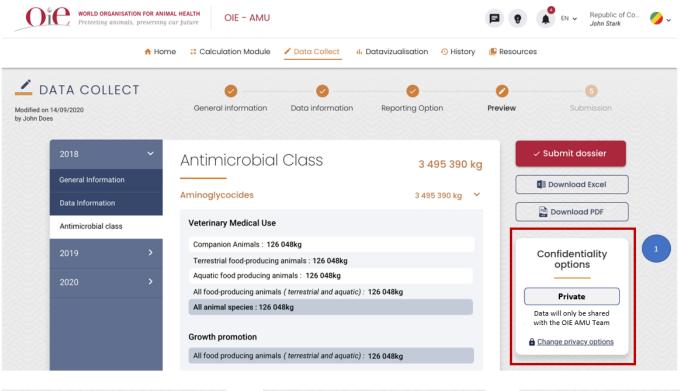

#### **OIE AMU Global Database – Data Confidentiality**

# Confidentiality options Private Data will only be shared with the OIE AMU Team Change privacy options

#### **Pre-requisites**

- ✓ Delegate Profile only
- ✓ Data must be validated

#### **OPTIONS**

- **1.Private** Only the OIE AMU Team and the country profiles.
- **2.Semi-Public** In addition to private profiles, certain data are available for partners and OIE Regional colleagues.
- **3.Public** Certain data are made publicly available. This data is available for all.