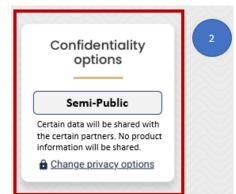

#### **OPTIONS**

- **1.Private** Only the OIE AMU Team and the country profiles.
- **2.Semi-Public** In addition to private profiles, certain data are available for partners and OIE Regional colleagues.
- **3.Public** Certain data are made publicly available. This data is available for all.