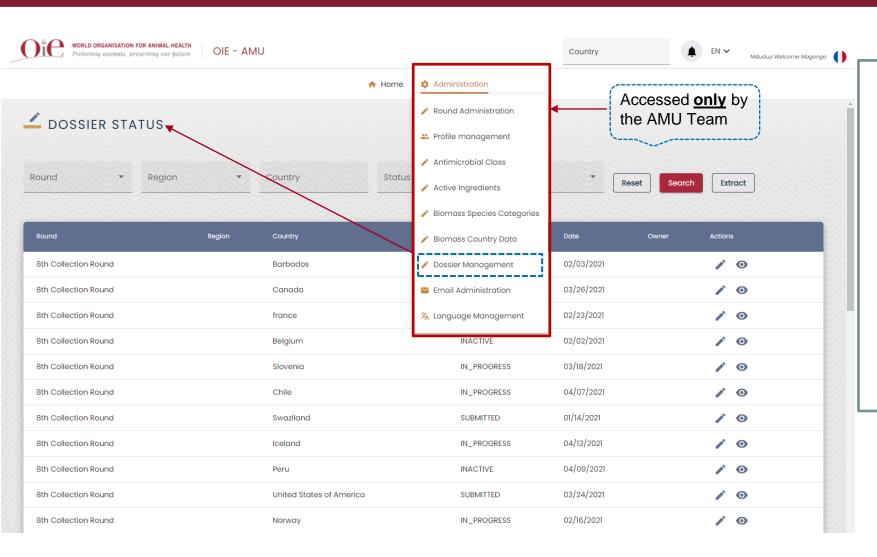

#### **OIE AMU Global Database - Administration Portal**

#### **OIE Portal**

### Only OIE Staff can access this portal.

- ✓ Access rights for the OIE AMU Team
- ✓ Access rights for certain staff from the OIE Regional and Sub-Regional Offices (restricted data available for these profiles)