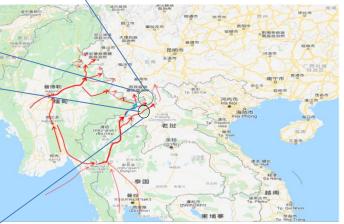

## 东南亚肉牛在中国的流动路径 Movement pathways from SEA to China

Estimated number of Cattle/buffalo moved from SEA to the border of Yunnan Province of China (2010-2019)

## 云南边境外来牛输入情况

(2010-2020)

## Estimated number of Cattle/buffalo moved from SEA to Yunnan Province of China (2010-2020)

### Sources of cattle/buffalo and pathways to Yunnan