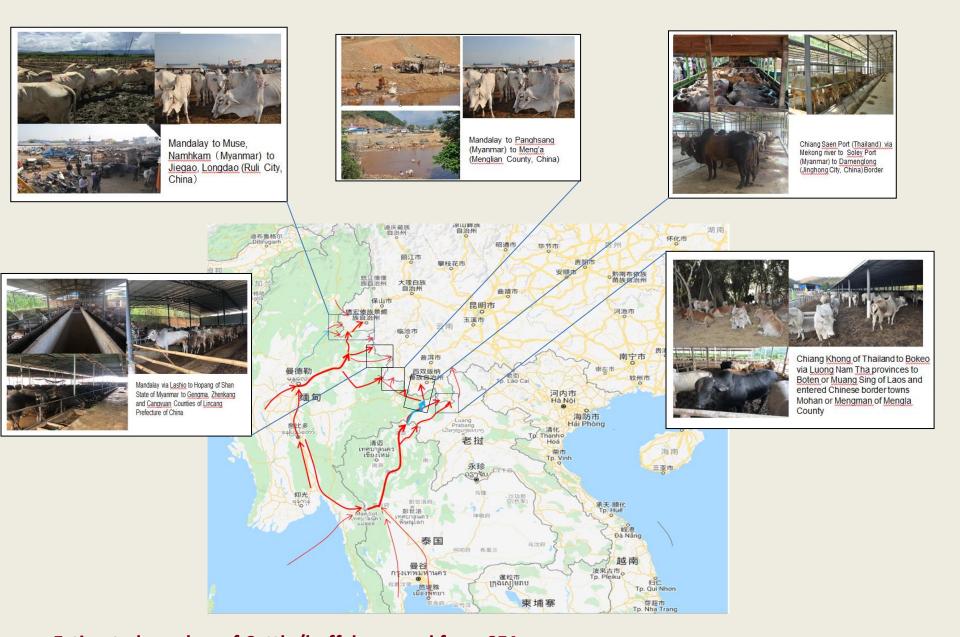

### Sources of cattle/buffalo and pathways to Yunnan

## Alternative pathways to China

2013年提出建立云南边境口蹄疫控制区及安全贸易走廊 Proposed control zones and safe trade corridors to reduce the risks of FMD (2013)