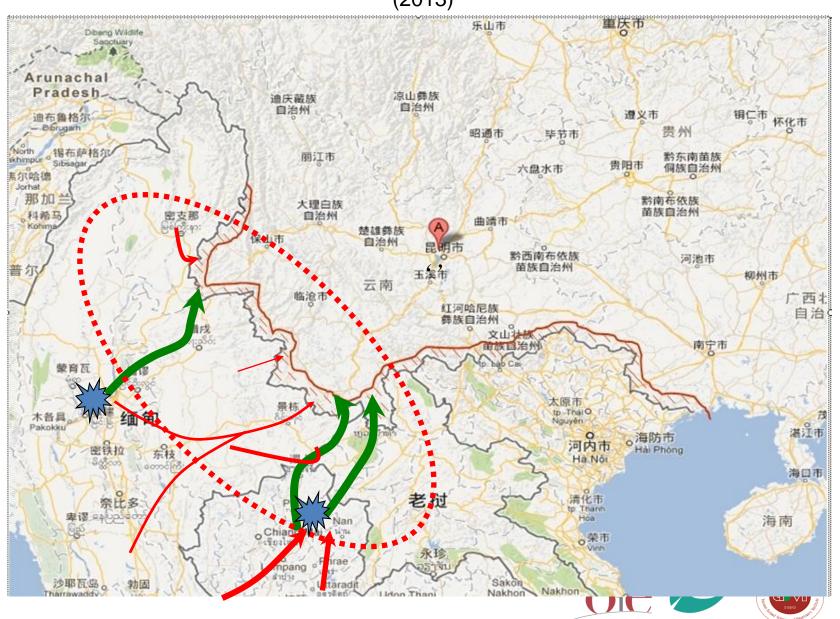

## Alternative pathways to China

2013年提出建立云南边境口蹄疫控制区及安全贸易走廊 Proposed control zones and safe trade corridors to reduce the risks of FMD (2013)