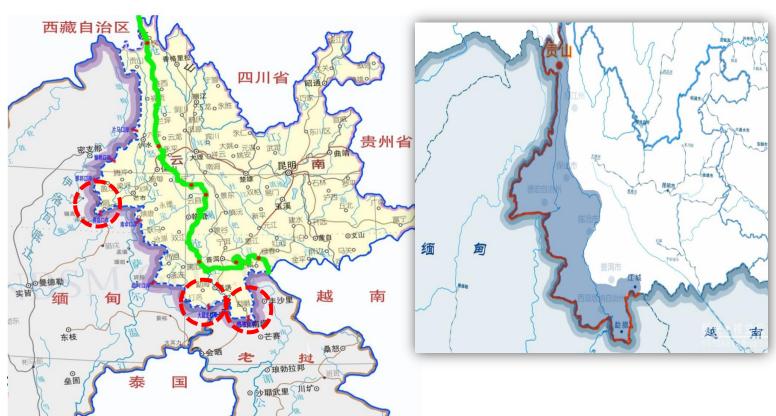

## 东南亚肉牛在中国的流动路径 Movement pathways from SEA to China

Estimated number of Cattle/buffalo moved from SEA to the border of Yunnan Province of China (2010-2019)

## 云南边境外来牛输入情况

(2010-2020)

## Estimated number of Cattle/buffalo moved from SEA to Yunnan Province of China (2010-2020)

## Alternative pathways to China

2013年提出建立云南边境口蹄疫控制区及安全贸易走廊 Proposed control zones and safe trade corridors to reduce the risks of FMD (2013)

#### 澜沧江以西控制区

West Lancang Rive Control Zone proposed in 2014

试点区Pilot Zones(2015)

- •Ruili 瑞丽市
- •Jinghong 景洪市