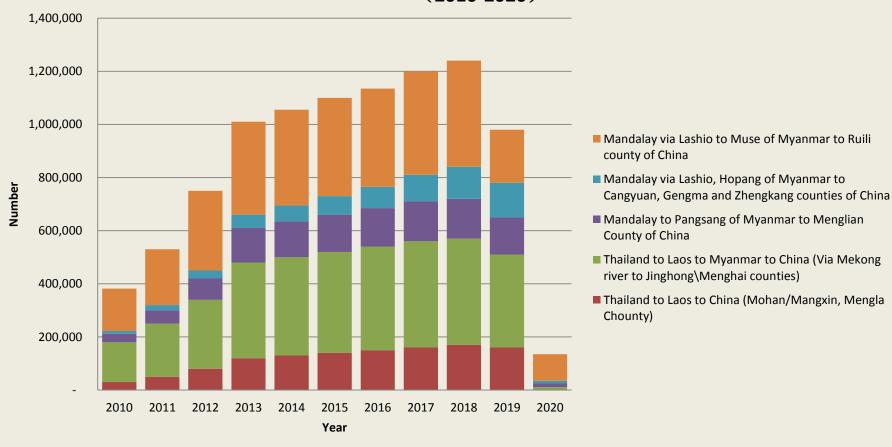

## 东南亚肉牛在中国的流动路径 Movement pathways from SEA to China

Estimated number of Cattle/buffalo moved from SEA to the border of Yunnan Province of China (2010-2019)

## 云南边境外来牛输入情况

(2010-2020)

## Estimated number of Cattle/buffalo moved from SEA to Yunnan Province of China (2010-2020)

### **Summary**

- The numbers of cattle and buffalo moved from SEA to Yunnan Province are from 400,000-500,000 per year around 2010 and 2011 to more than one million per year from 2013 to 2019. As the strengthen of border control, that number was slightly reduced in 2019.
- Due to the pandemic of Covid-19 and closed border, livestock trading activities have almost completely stopped. The number of animals moved to China reduced more than 80% compared with the previous year.
- Pilot zones including quarantine inspection facilities, slaughter houses and quarantine farms at Ruili, and Mengla have established.
- Quarantine and inspection agreements for export and import of cattle/buffalo have been signed between China and Lao PDR on 30<sup>th</sup> April 2019, and China and Myanmar on 18<sup>th</sup> January 2020.
- The facilities of quarantine farms for export of cattle/buffalo to China has been constructed at Muang Sing, Luong Nam Tha Province of Lao PDR.
- FMD free zone at Muang Sing for export of cattle/buffalo is going to be jointly reviewed by China and Laos before start the official trade.