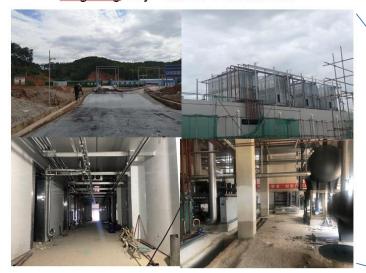

#### 景洪大勐龙城康肉牛屠宰加工厂

### Chengkang Beef Cattle Slaughter Company at Jinghong City

景洪大勐龙肉牛屠宰场设施(在建)

Quarantine facilities and slaughter house at Menglong Town of Jinghong City (under construction)

2019年开工建设,投资3.2亿元。

- Investment
  - 320 million RMB (\$45 million)
- Capacity
  - First stage: slaughter 300,000 cattle/year.