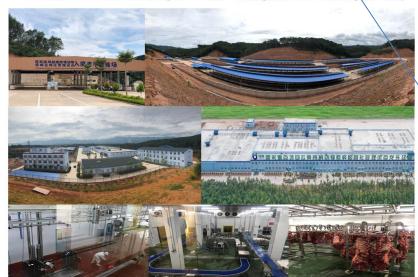

#### 勐腊孟满城康肉牛屠宰加工厂及老挝芒新隔离场

## Chengkang Beef Cattle Slaughter Company at Mengla County Quarantine farm at Muang Sing of Laos

动腊孟满肉牛查验场、隔离场、屠宰场设施 Quarantine facilities and slaughter house at <u>Mengman</u> town of <u>Mengla</u> County

老挝南塔省芒新肉牛隔离场 Quarantine facilities in <u>Muang</u> Sing,<u>Luong</u> Nam <u>Tha</u> of Lao PDR

- 勐腊屠宰场年屠宰30万头肉投资4.7亿。
- Mengla slaughter house
  - Investment
     470 million RMB (\$66.5 million)
  - Capacity slaughter 300,000 cattle/year.
- 老挝隔离场
- Quarantine facilities in Laos
  - Investment170 million RMB (\$24 million)