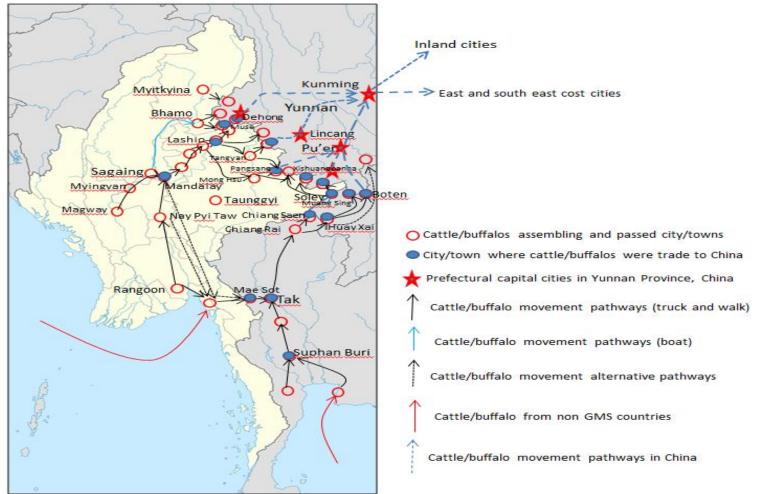

| A     | Asia-1 |
| 2016 | 216               | 10                     | 3                | 2     | 0      |
|      | Positive rate     | 4.63%                  | 1.39%            | 0.92% | 0      |
| 2017 | 379               | 16                     | 6                | 1     | 0      |
|      | Positive rate     | 4.22%                  | 1.58%            | 0.26% | 0      |
| 2018 | 1275              | 99                     | 34               | 2     | 0      |
|      | Positive rate     | 7.76%                  | 2.67%            | 0.16% | 0      |
| 2019 | 1844              | 54                     | 44               | 5     | 0      |
|      | Positive rate     | 2.93%                  | 2.39%            | 0.27% | 0      |





### Sources of cattle/buffalo and pathways to Yunnan









## Alternative pathways to China



2013年提出建立云南边境口蹄疫控制区及安全贸易走廊 Proposed control zones and safe trade corridors to reduce the risks of FMD (2013)



## 国内控制区建设

**Border Control Zones for Safely Animal Movement and TADs Control** 

#### 澜沧江以西控制区

West Lancang Rive Control Zone proposed in 2014

试点区Pilot Zones(2015)

- •Ruili 瑞丽市
- •Jinghong 景洪市









### 瑞丽鹏和肉牛屠宰加工厂

### Penghe Beef Cattle Slaughter Company at Ruili

瑞丽隆岛屠宰场、隔离场、查验场设施 Quarantine farm and slaughter house at <u>Nongdao</u> of <u>Ruili</u> City



2018年1月5日,瑞丽市年屠宰50万头肉牛屠宰场开工建设,屠宰场占地面积 95.76亩,建筑面积近5万平方米,11月28 日项目已基本建设完成。投资6.2亿。

- Investment
  - 620 million RMB (\$100 million)
  - 95 mu(6.3 hectares)
- Capacity
  - First stage: slaughter 300,000 cattle/year.
  - Final goal: slaughter 500,000 cattle/year.









###