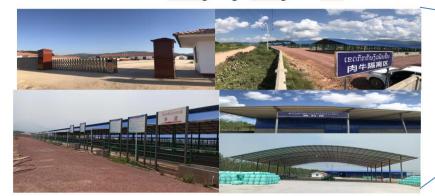

#### 勐腊孟满城康肉牛屠宰加工厂及老挝芒新隔离场

## Chengkang Beef Cattle Slaughter Company at Mengla County Quarantine farm at Muang Sing of Laos

动腊孟满肉牛查验场、隔离场、屠宰场设施 Quarantine facilities and slaughter house at <u>Mengman</u> town of <u>Mengla</u> County

老挝南塔省芒新肉牛隔离场 Quarantine facilities in <u>Muang</u> Sing,<u>Luong</u> Nam <u>Tha</u> of Lao PDR

- 勐腊屠宰场年屠宰30万头肉投资4.7亿。
- Mengla slaughter house
  - Investment
     470 million RMB (\$66.5 million)
  - Capacity slaughter 300,000 cattle/year.
- 老挝隔离场
- Quarantine facilities in Laos
  - Investment170 million RMB (\$24 million)