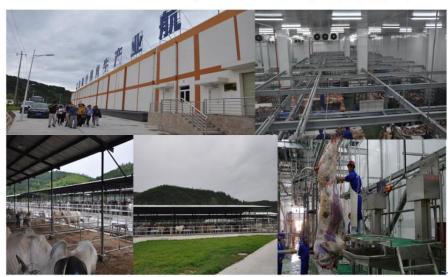

### 瑞丽鹏和肉牛屠宰加工厂

### Penghe Beef Cattle Slaughter Company at Ruili

瑞丽隆岛屠宰场、隔离场、查验场设施 Quarantine farm and slaughter house at <u>Nongdao</u> of <u>Ruili</u> City

2018年1月5日,瑞丽市年屠宰50万头肉牛屠宰场开工建设,屠宰场占地面积 95.76亩,建筑面积近5万平方米,11月28 日项目已基本建设完成。投资6.2亿。

- Investment
  - 620 million RMB (\$100 million)
  - 95 mu(6.3 hectares)
- Capacity
  - First stage: slaughter 300,000 cattle/year.
  - Final goal: slaughter 500,000 cattle/year.