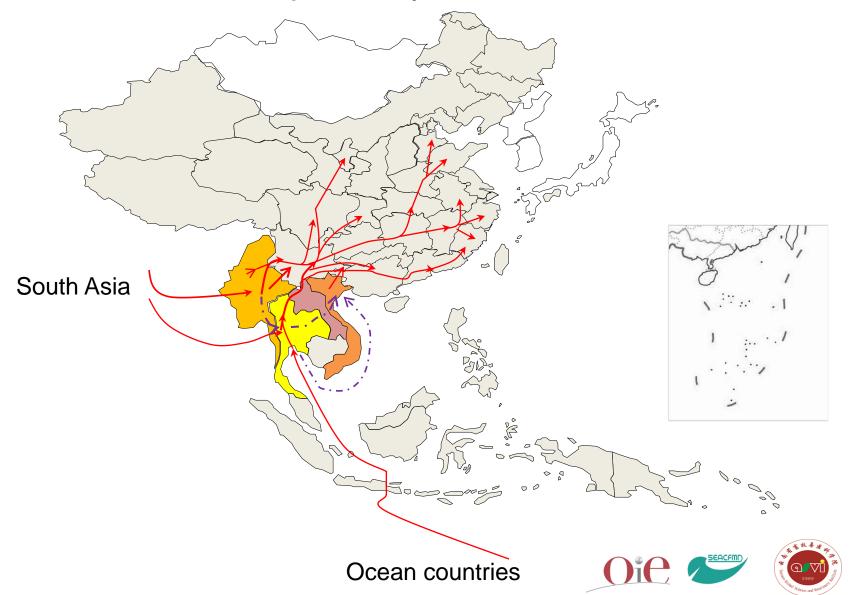

## 东南亚肉牛在中国的流动路径 Movement pathways from SEA to China

Estimated number of Cattle/buffalo moved from SEA to the border of Yunnan Province of China (2010-2019)

### Sources of cattle/buffalo and pathways to Yunnan