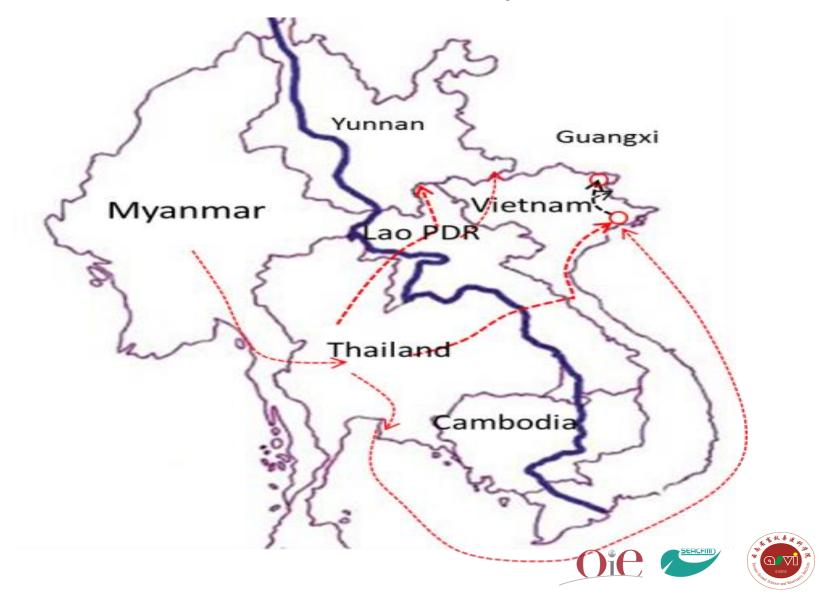

| 10                     | 3                | 2     | 0      |
|      | Positive rate     | 4.63%                  | 1.39%            | 0.92% | 0      |
| 2017 | 379               | 16                     | 6                | 1     | 0      |
|      | Positive rate     | 4.22%                  | 1.58%            | 0.26% | 0      |
| 2018 | 1275              | 99                     | 34               | 2     | 0      |
|      | Positive rate     | 7.76%                  | 2.67%            | 0.16% | 0      |
| 2019 | 1844              | 54                     | 44               | 5     | 0      |
|      | Positive rate     | 2.93%                  | 2.39%            | 0.27% | 0      |





### Sources of cattle/buffalo and pathways to Yunnan









## Alternative pathways to China



2013年提出建立云南边境口蹄疫控制区及安全贸易走廊 Proposed control zones and safe trade corridors to reduce the risks of FMD (2013)



## 国内控制区建设

**Border Control Zones for Safely Animal Movement and TADs Control** 

#### 澜沧江以西控制区

West Lancang Rive Control Zone proposed in 2014

试点区Pilot Zones(2015)

- •Ruili 瑞丽市
- •Jinghong 景洪市









### 瑞丽鹏和肉牛屠宰加工厂

### Penghe Beef Cattle Slaughter Company at Ruili

瑞丽隆岛屠宰场、隔离场、查验场设施 Quarantine farm and slaughter house at <u>Nongdao</u> of <u>Ruili</u> City



2018年1月5日,瑞丽市年屠宰50万头肉牛屠宰场开工建设,屠宰场占地面积 95.76亩,建筑面积近5万平方米,11月28 日项目已基本建设完成。投资6.2亿。

- Investment
  - 620 million RMB (\$100 million)
  - 95 mu(6.3 hectares)
- Capacity
  - First stage: slaughter 300,000 cattle/year.
  - Final goal: slaughter 500,000 cattle/year.









#### 勐腊孟满城康肉牛屠宰加工厂及老挝芒新隔离场

## Chengkang Beef